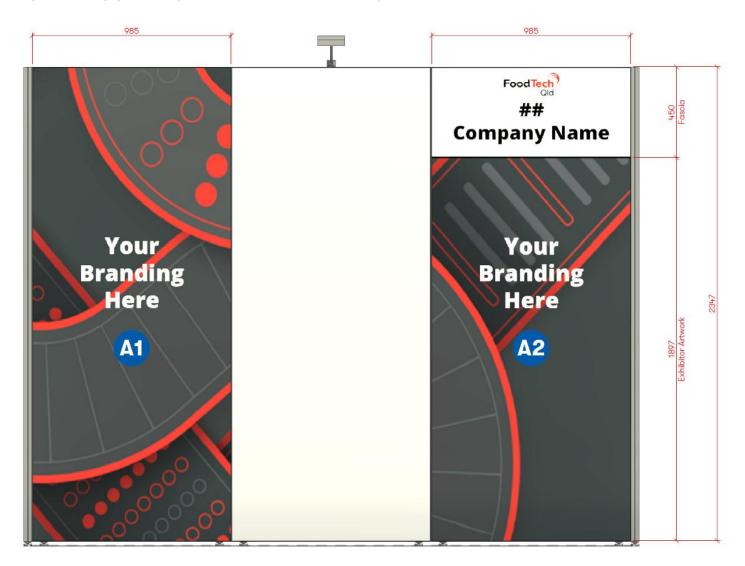

# Included signage (no additional signage or costs)

| Sign Number             | Description                   | Finish        | Width | Height | Qty |
|-------------------------|-------------------------------|---------------|-------|--------|-----|
| A1 (your branding here) | 3mm Forex Printed Aspen Panel | Digital Print | 985mm | 2347mm | 1   |
| A2 (your branding here) | 3mm Forex Printed Aspen Panel | Digital Print | 985mm | 1897mm | 1   |

**Panel A2** will include your Company Name, Stand Number and FoodTech logo. This cannot be changed or removed unless you upgrade to option 2.

### **Fascia Artwork Placement**

Please see below guide to help you.

You must supply A2 as the artwork size specified (985mm W x 1897mm H) excluding the fascia panel at the top. You do not need to worry about the fascia panel artwork as we include this in the artwork to print for you.