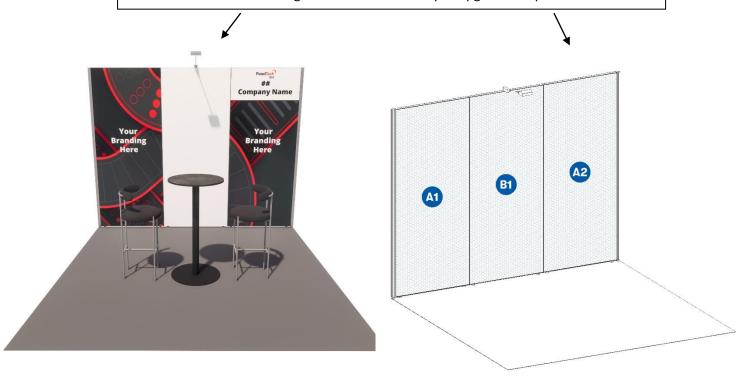

# 3 x 3m Peninsula Stand Signage

# Included signage (no additional signage or costs)

| Sign Number             | Description                   | Finish        | Width | Height | Qty |
|-------------------------|-------------------------------|---------------|-------|--------|-----|
| A1 (your branding here) | 3mm Forex Printed Aspen Panel | Digital Print | 985mm | 2347mm | 1   |
| A2 (your branding here) | 3mm Forex Printed Aspen Panel | Digital Print | 985mm | 1897mm | 1   |

**Panel A2** will include your Company Name, Stand Number and FoodTech logo. This cannot be changed or removed unless you upgrade to option 2.

## **UPGRADE OPTION 1 – Additional signage**

Included signage in your stand package (your branding here) and additional signage on the 1 white remaining panels. See costs below. Costs exclude labour fee.

| Sign Number | Description                   | Finish        | Width | Height | Qty | Cost          |
|-------------|-------------------------------|---------------|-------|--------|-----|---------------|
| B1          | 3mm Forex Printed Aspen Panel | Digital Print | 985mm | 2347mm | 1   | \$440 ex. GST |