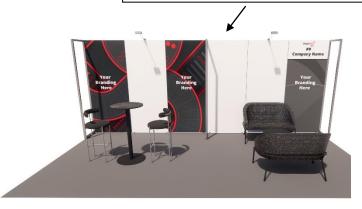

### Included signage (no additional signage or costs)

Included signage in your stand package is 2 x printed panels (your branding here). 1 x panel is shared with the fascia which includes stand number, company name and FoodTech logo.

**Panel A3** will include your Company Name, Stand Number and FoodTech logo. This cannot be changed or removed unless you upgrade to option 2.

### **UPGRADE OPTION 1 – Additional signage**

Included signage in your stand package (your branding here) and additional signage on the 3 white remaining panels. See costs below. Costs exclude labour fee.

### **UPGRADE OPTION 2 – Fabric banners**

Upgrade by adding two 3m fabric banner on your back wall at an additional cost which removes the printed panels and fascia panel. This option allows you to have only your branding on the back wall and creates a seamless look. See costs below. Additional signage can still be added on the remaining side wall (see costs above). Costs exclude labour fee.