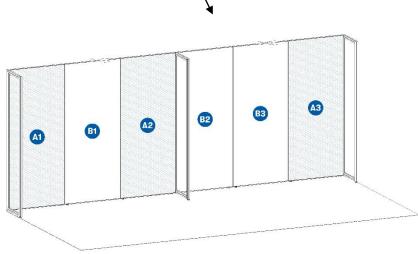

| Sign Number                  | Description                   | Finish        | Width | Height | Qty |
|------------------------------|-------------------------------|---------------|-------|--------|-----|
| A1 & A2 (your branding here) | 3mm Forex Printed Aspen Panel | Digital Print | 985mm | 2347mm | 2   |
| A3 (your branding here)      | 3mm Forex Printed Aspen Panel | Digital Print | 985mm | 1897mm | 1   |

**Panel A3** will include your Company Name, Stand Number and FoodTech logo. This cannot be changed or removed unless you upgrade to option 2.

| Sign Number | Description             | Finish        | Width | Height | Qty | Cost          |
|-------------|-------------------------|---------------|-------|--------|-----|---------------|
| B1, B2, B3  | 3mm Forex Printed Aspen | Digital Print | 985mm | 2347mm | 3   | \$440 ex. GST |
|             | Panel                   |               |       |        |     | per panel     |

| Sign Number         | Description            | Finish        | Width  | Height | Qty | Cost           |
|---------------------|------------------------|---------------|--------|--------|-----|----------------|
| A1, B1, A2 Combined | 3 x 2.4m Fabric Banner | Fabric Banner | 2970mm | 2354mm | 2   | \$1538 ex. GST |
| B2, B3, A3 Combined |                        |               |        |        |     | per banner     |