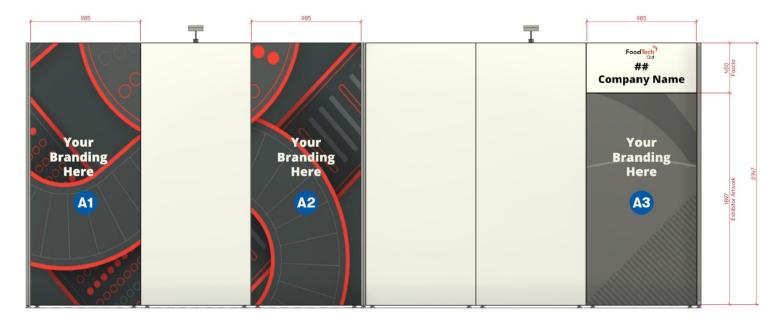

### Included signage (no additional signage or costs)

Included signage in your stand package is 2 x printed panels (your branding here). 1 x panel is shared with the fascia which includes stand number, company name and FoodTech logo.

| Sign Number                  | Description                   | Finish        | Width | Height | Qty |
|------------------------------|-------------------------------|---------------|-------|--------|-----|
| A1 & A2 (your branding here) | 3mm Forex Printed Aspen Panel | Digital Print | 985mm | 2347mm | 2   |
| A3 (your branding here)      | 3mm Forex Printed Aspen Panel | Digital Print | 985mm | 1897mm | 1   |

**Panel A3** will include your Company Name, Stand Number and FoodTech logo. This cannot be changed or removed unless you upgrade to option 2.

### **Fascia Artwork Placement**

Please see below guide to help you.

You must supply A3 as the artwork size specified (985mm W x 1897mm H) excluding the fascia panel at the top. You do not need to worry about the fascia panel artwork as we include this in the artwork to print for you.