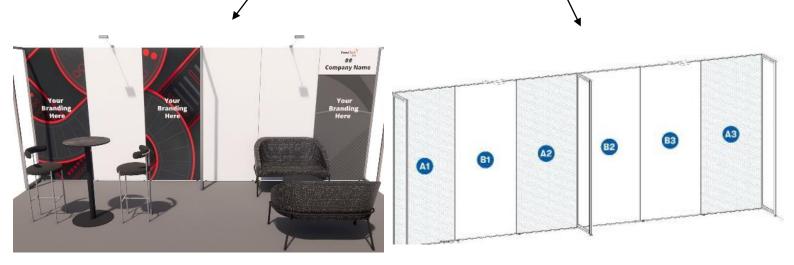

### 6 x 6m Peninsula Stand Signage

### Included signage (no additional signage or costs)

Included signage in your stand package is 2 x printed panels (your branding here). 1 x panel is shared with the fascia which includes stand number, company name and FoodTech logo.

| Sign Number                  | Description                   | Finish        | Width | Height | Qty |
|------------------------------|-------------------------------|---------------|-------|--------|-----|
| A1 & A2 (your branding here) | 3mm Forex Printed Aspen Panel | Digital Print | 985mm | 2347mm | 2   |
| A3 (your branding here)      | 3mm Forex Printed Aspen Panel | Digital Print | 985mm | 1897mm | 1   |

**Panel A3** will include your Company Name, Stand Number and FoodTech logo. This cannot be changed or removed unless you upgrade to option 2.

### **UPGRADE OPTION 1 – Additional signage**

Included signage in your stand package (your branding here) and additional signage on the 3 white remaining panels. See costs below. Costs exclude labour fee.

| Sign Number | Description             | Finish        | Width | Height | Qty | Cost          |
|-------------|-------------------------|---------------|-------|--------|-----|---------------|
| B1, B2, B3  | 3mm Forex Printed Aspen | Digital Print | 985mm | 2347mm | 3   | \$440 ex. GST |
|             | Panel                   |               |       |        |     | per panel     |