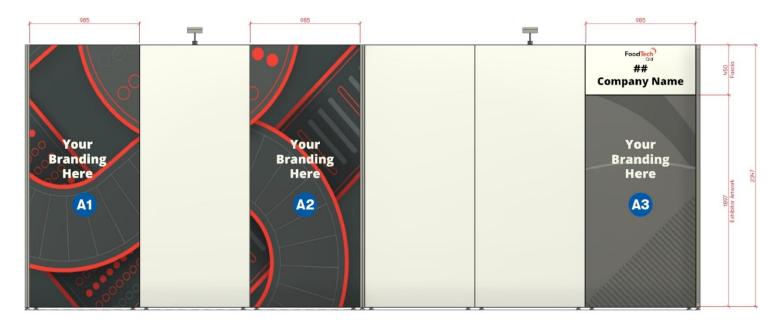

### **Fascia Artwork Placement**

Please see below guide to help you.

You must supply A3 as the artwork size specified (985mm W x 1897mm H) excluding the fascia panel at the top. You do not need to worry about the fascia panel artwork as we include this in the artwork to print for you.

| Sign Number                  | Description                   | Finish        | Width | Height | Qty |
|------------------------------|-------------------------------|---------------|-------|--------|-----|
| A1 & A2 (your branding here) | 3mm Forex Printed Aspen Panel | Digital Print | 985mm | 2347mm | 2   |
| A3 (your branding here)      | 3mm Forex Printed Aspen Panel | Digital Print | 985mm | 1897mm | 1   |

**Panel A3** will include your Company Name, Stand Number and FoodTech logo. This cannot be changed or removed unless you upgrade to option 2.