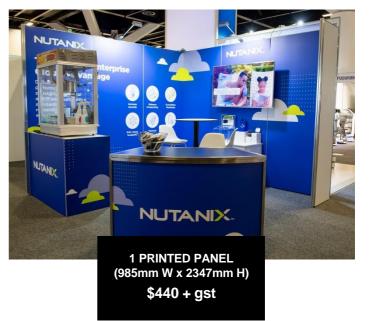

# **Printed Panels**

Fitted into the existing walling system and attached using Velcro with a slight gap between each panel.

- Price excludes labour fee
- Artwork guidelines pg.2

Artwork Due Date Monday 19th May 2025